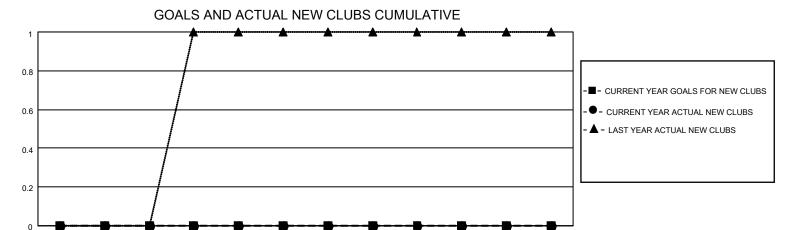

## District 122

| Clubs RESULTS FOR 2021-2022 |   |   |   | Members RESULTS FOR 2021-2022 |    |   |    |
|-----------------------------|---|---|---|-------------------------------|----|---|----|
|                             |   |   |   |                               |    |   |    |
| JULY/AUG/SEPT               | 0 | 0 | 1 | JULY/AUG/SEPT                 | 10 | 4 | 23 |
| OCT/NOV/DEC                 | 0 | 0 | 1 | OCT/NOV/DEC                   | 10 | 4 | 28 |
| JAN/FEB/MAR                 | 0 | 0 | 0 | JAN/FEB/MAR                   | 5  | 7 | 10 |
| APR/MAY/JUNE                | 0 | 0 | 0 | APR/MAY/JUNE                  | 10 | 0 | 0  |