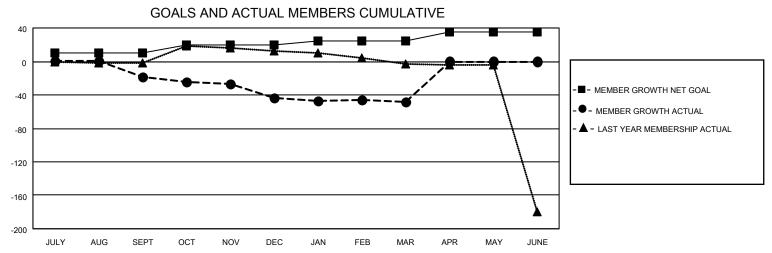

## District 122

| Clubs RESULTS FOR 2021-2022 |   |   |   | Members RESULTS FOR 2021-2022 |    |   |    |
|-----------------------------|---|---|---|-------------------------------|----|---|----|
|                             |   |   |   |                               |    |   |    |
| JULY/AUG/SEPT               | 0 | 0 | 1 | JULY/AUG/SEPT                 | 10 | 4 | 23 |
| OCT/NOV/DEC                 | 0 | 0 | 1 | OCT/NOV/DEC                   | 10 | 4 | 28 |
| JAN/FEB/MAR                 | 0 | 0 | 0 | JAN/FEB/MAR                   | 5  | 7 | 10 |
| APR/MAY/JUNE                | 0 | 0 | 0 | APR/MAY/JUNE                  | 10 | 0 | 0  |